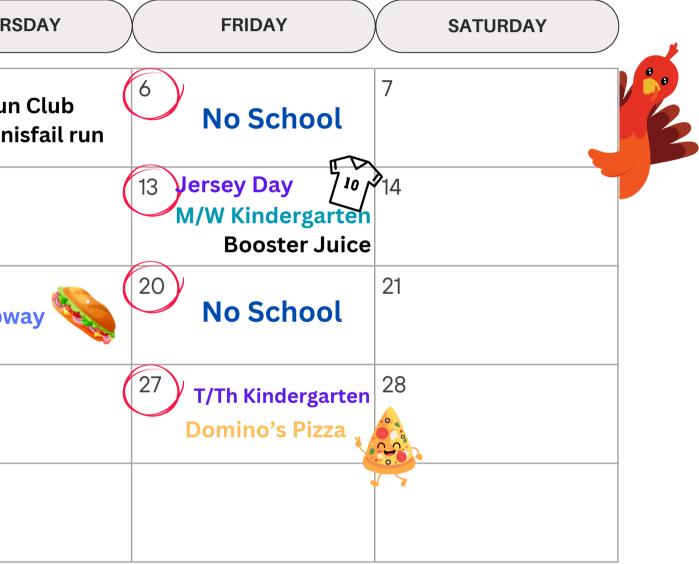

## October

| SUNDAY                                     | MONDAY                                              | TUESDAY                              | WEDNESDAY                     | THURS           |
|--------------------------------------------|-----------------------------------------------------|--------------------------------------|-------------------------------|-----------------|
| 1                                          | 2                                                   | 3                                    | 4 Hot lunch order<br>deadline | 5 Run<br>• Inni |
| 8                                          | <ul> <li>No School</li> <li>Thanksgiving</li> </ul> | 10                                   | 11                            | 12              |
| 15                                         | 16<br>Picture Day                                   | 17<br>Picture Day                    | 18                            | 19<br>Subw      |
| 22 November Hot<br>Lunch Order<br>Deadline | 23                                                  | 24 School Council<br>meeting<br>7 pm | 25                            | 26              |
| 29                                         | 30                                                  | 31HalloweenParade/Dance              |                               |                 |